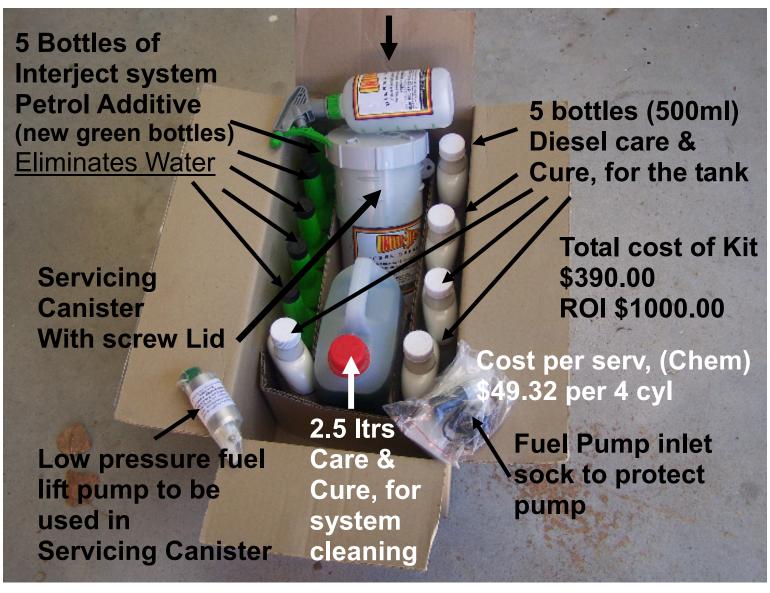

## InterJect Diesel Servicing Kit...

With Chemicals for 5 X 4 cyl Diesel Engines, Average return for the workshop is \$200.00 per Service,

Spray bottle to administer chemical to Inlet Valves

Study the Trade info "Step by Step Diesel Servicing" showing guys in the trade, how to service the diesel Inlet and Injection system using the InterJect Chemicals... Restoring good engine breathing by removing carbon from the inlet valves and engine internals, will reduce smoking from the engine, and give better performance from any sized Diesel Engine. (More chemicals are used on bigger engines) Call Harry on **0412 399 553** for more information.